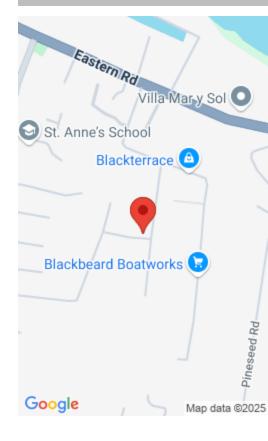

#### **BLACKBEARDS TERRACE LOT#3**

https://bahamabeachrealty.com

Blackbeard's Terrace impeccable, captivating and beautiful 10,089 square feet lot is for sale! It is nestled in a new subdivision called Continental Estates. This is an opportunity of a lifetime to create your dream home in a peaceful, quiet, upperclass environment. Everything is very close: Churches, schools, restaurants, doctors' offices, parks, gyms, plant nurseries, pharmacies,...

# **Nearby Schools**

Middle School: Queen's College, St. Anne's, Elementary School: Queen's College, St.

Blairwood Anne's

## **Miscellaneous**

**Legal Description:** Continental Estates, Near Blackbeard's Terrace

Site Influences: Adult Oriented, Central location, Easy Access, Family Oriented, Highway Access, Shopping Tower, off the Eastern Road Lot #3. Nearby,Treed Lot,Recreation Nearby,Quiet Area,Seniors Oriented,Fuel to Lot,Road - Paved,Phone to Lot,Level Lot,Pets Allowed