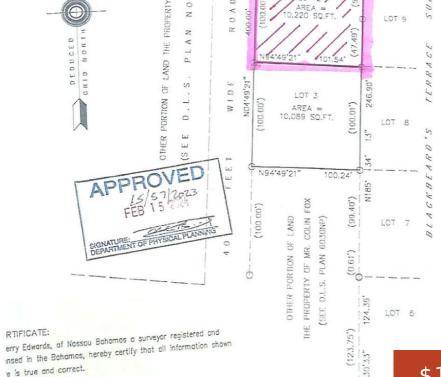

#### **BLACKBEARDS TERRACE LOT#3**

https://bahamabeachrealty.com

Blackbeard's Terrace impeccable, captivating and beautiful 10,089 square feet lot is for sale! It is nestled in a new subdivision called Continental Estates. This is an opportunity of a lifetime to create your dream home in a peaceful, quiet, upperclass environment. Everything is very close: Churches, schools, restaurants, doctors' offices, parks, gyms, plant nurseries, pharmacies,...

#### **Basics**

Category: Lots/Acreage

Bathrooms: 0 baths

**Lot size: 10089** sq ft

Island: New Providence/Paradise Island

Sale or Rent: For Sale Only

**MLS ID:** 57136

Bedrooms: 0 beds

Area: 10089 sq ft

**Currency:** BSD

**Lot:** 3

**Date Listed:** 2024-03-30T00:00:00

## **Miscellaneous**

**Legal Description:** Continental Estates, Near Blackbeard's Terrace

Site Influences: Adult Oriented, Central location, Easy Access, Family Oriented, Highway Access, Shopping Tower, off the Eastern Road Lot #3. Nearby,Treed Lot,Recreation Nearby,Quiet Area,Seniors Oriented,Fuel to Lot,Road - Paved,Phone to Lot,Level Lot,Pets Allowed