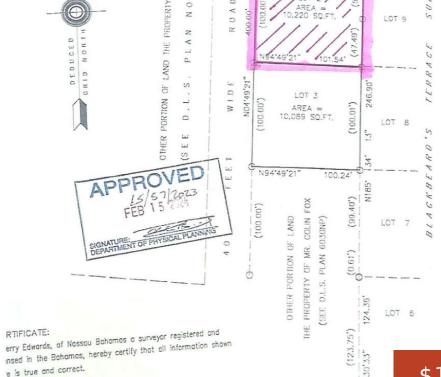

#### **BLACKBEARDS TERRACE LOT#2**

https://bahamabeachrealty.com

Blackbeard's Terrace impeccable, captivating and beautiful 10,220 square feet lot is for sale! It is nestled in a new subdivision called Continental Estates. This is an opportunity of a lifetime to create your dream home in a peaceful, quiet, upperclass environment. Everything is very close: Churches, schools, restaurants, doctors' offices, parks, gyms, plant nurseries, pharmacies,...

Area: 10220 sq ft

Currency: BSD

**Lot:** 2

**Date Listed:** 2024-03-30T00:00:00

## **Miscellaneous**

Email: info@bahamabeachrealty.com

**Legal Description:** Continental Estates, Near Blackbeard's Terrace Tower, off the Eastern Road Lot #2

**Site Influences:** Adult Oriented, Central location, Easy Access, Family Oriented, Highway Access, Shopping Nearby, Treed Lot, Recreation Nearby, Quiet Area, Seniors Oriented, Fuel to Lot, Road - Paved, Phone to Lot, Level Lot, Pets Allowed