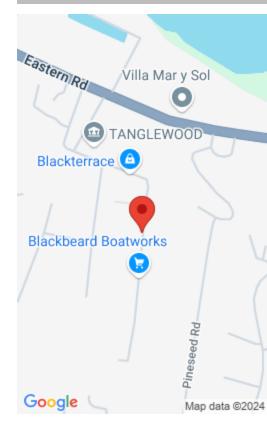

## **BLACKBEARD TERRACE**

https://bahamabeachrealty.com

Gorgeous large 19,785 sq. ft single family home lot in established eastern neighborhood on Blackbeard Terrace! Why settle for a small lot out west when you can have almost half an acre in the East? This might be the one for you! Driving Directions: Traveling east on Eastern Rd from the intersection with Fox Hill...