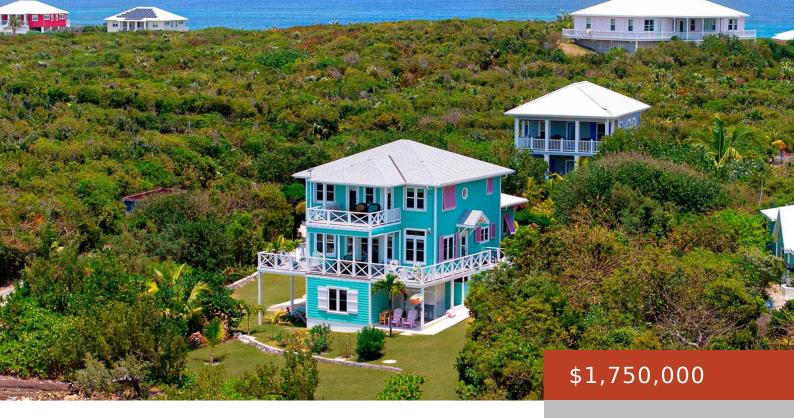

## **BLACK TIP COVE**

https://bahamabeachrealty.com

Nestled in the heart of the captivating Dolphin Beach Estates community, Black Tip Cove presents an exceptional opportunity, boasting an enviable location with awe-inspiring views of the Sea of Abaco. With 4 bedrooms and 4.5 bathrooms, this remarkable residence showcases expansive wrap-around porches and a generously spacious open living area seamlessly integrated with a lavishly...

- 4 heds
- 4 haths
- Single Family Home
- 2300 sq ft

Call us now

Email: info@bahamabeachrealty.com

**Basics** 

**Category:** Single Family Home

Bathrooms: 4 baths

Area: 2300 sq ft Currency: USD

**Lot:** 90

Sale or Rent: For Sale Only

**MLS ID:** 57526

Bedrooms: 4 beds

Half baths: 1 half bath

**Lot size: 32670** sq ft

Island: Abaco

Subdivision: Dolphin Beach Estates

**Date Listed:** 2024-05-21T00:00:00

## **Building Details**

Foundation: Yes Construction: Frame,Log

**Exterior material:** Wood **Roof:** Metal

Parking: Garage - Double

## **Amenities & Features**

Air conditioning (Condo): Central

Sewer: Septic - Yes Style: Other

**Amenities:** Stand-by Generator