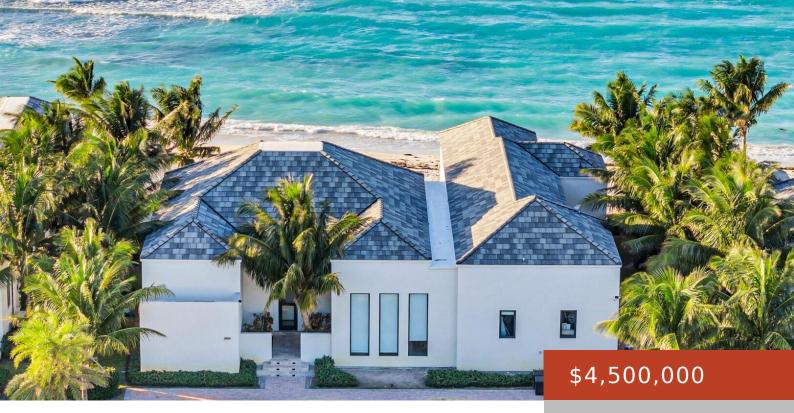

## **ROCKWELL ISLAND**

https://bahamabeachrealty.com

Welcome to an exceptional opportunity to own a luxury estate in the exclusive Rockwell Island community, a haven for discerning buyers seeking unparalleled elegance, privacy, and serenity. Key Features of the Residence: Grand Living Spaces: Soaring ceilings, expansive windows, and an open-concept layout bathe the interiors in natural light, creating an ambiance of sophistication and...

- 4 beds
- 4 baths
- Single Family Home
- 4367 sq ft

Call us now

Email: info@bahamabeachrealty.com

#### Basics

Category: Single Family Home Bathrooms: 4 baths Area: 4367 sq ft Currency: USD Island: Bimini Sale or Rent: For Sale Only MLS ID: 61057 Bedrooms: 4 beds Half baths: 5 half baths Lot size: 24454 sq ft Block: 24 Lot: 4 Date Listed: 2025-01-31T00:00:00