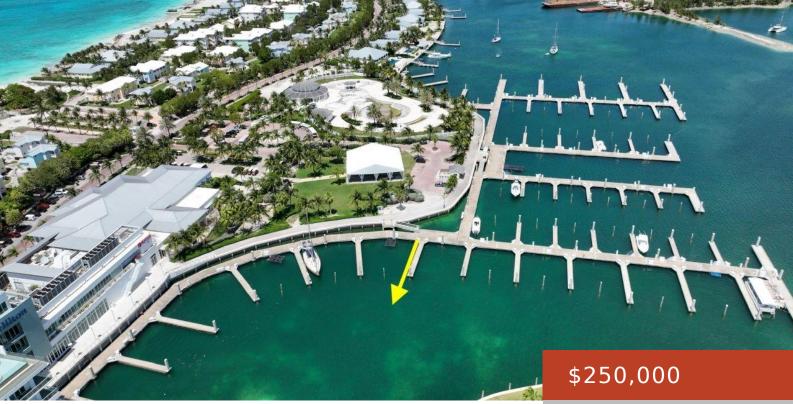

### BIMINI BAY DOCK SLIP

https://bahamabeachrealty.com

The Bimini Bay Mega Marina is a luxury mega-yacht marina just off the coast of Florida, with all the pleasures of The Bahamas. This marina is an official port of entry into The Islands of The Bahamas, offering Customs and Immigration to make your entry process easy and convenient. This slip Exuma #12, is a...