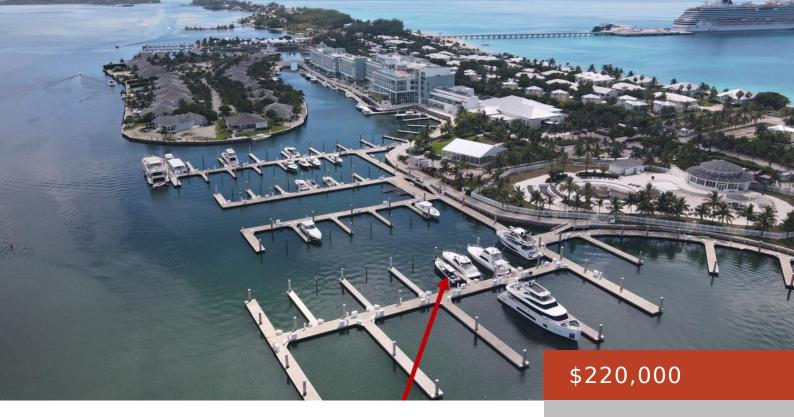

## **BIMINI BAY DOCK SLIP**

https://bahamabeachrealty.com

The Bimini Bay Mega Marina is a luxury mega-yacht marina just off the coast of Florida, with all the pleasures of The Bahamas. This marina is an official port of entry into The Islands of The Bahamas, offering Customs and Immigration to make your entry process easy and convenient. This slip, Eleuthera #9, is a...