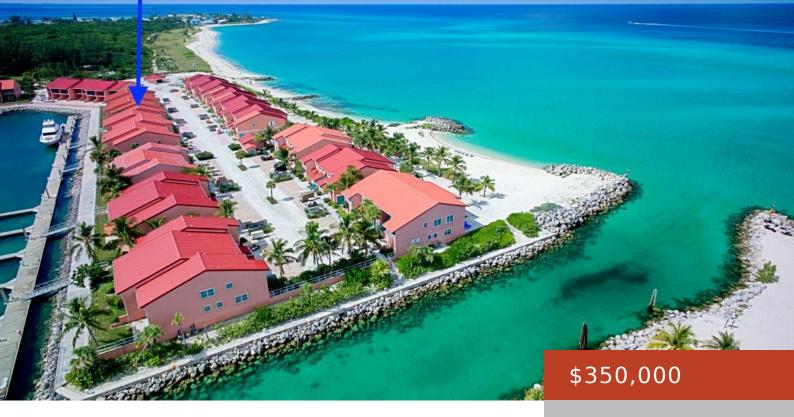

#### **BIMINI COVE**

https://bahamabeachrealty.com

This 2 Bedroom 3-bathroom model also includes a loft that creates extra space above the main living room that can be used in many ways. In the living/ kitchen area, the open floor plan allows a free flow of natural light. The covered balcony adds more living space and is perfect for entertainment or relaxation...

- 2 heds
- 3 haths
- Condo
- 2000 sq ft

Email: info@bahamabeachrealty.com

### **Basics**

Category: Condo

Bathrooms: 3 baths

Lot size: 0 sq ft **Island:** Bimini

Sale or Rent: For Sale Only

MLS ID: 57258

Bedrooms: 2 beds

**Area: 2000** sq ft