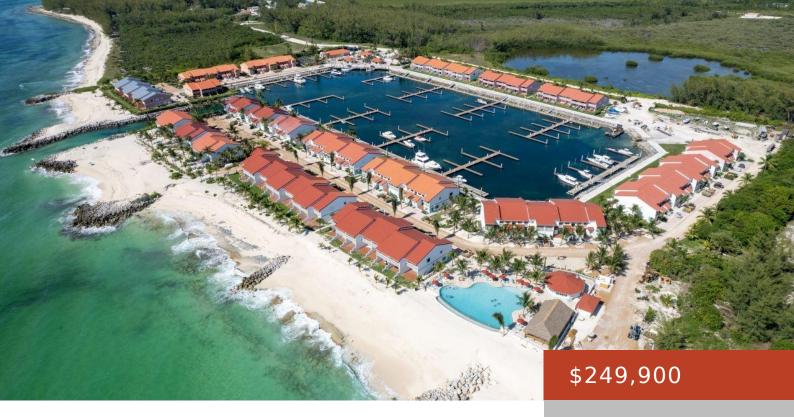

**BIMINI COVE** https://bahamabeachrealty.com

This stunning condominium at Bimini Cove Resort, formerly known as Bimini Sands, offers the ultimate island retreat for those looking to disconnect and recharge. Situated in Building 7 (Unit 7P), the 990 sq. ft. property boasts serene marina views and is just steps from the infinity pool and pristine beaches. The thoughtfully designed layout includes...

## Basics

Category: Condo Bathrooms: 2 baths Lot size: 0 sq ft Currency: USD Lot: NA Date Listed: 2024-12-17T00:00:00

Bedrooms: 1 bed Area: 990 sq ft Year built: 2010 Island: Bimini Sale or Rent: For Sale Only MLS ID: 60510

## **Amenities & Features**

Sewer: Connected Shared Amenities: Pool Outdoor, Tennis Court(s), Beach Water: City Amenities: 24 Hour Security, Furnished, Impact Shutters Style: Townhouse Air conditioning (Condo): None Outdoor Area (Condo): Porch

## Miscellaneous

**Site Influences:** Family Oriented, Recreation Nearby, Landscaped, Marina Nearby, Gated Community

Monthly Assessment: \$633

Call us now

Email: info@bahamabeachrealty.com