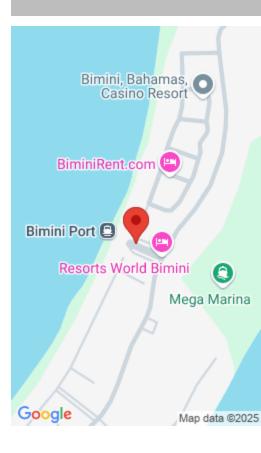

## **BIMINI BAY RESORT** https://bahamabeachrealty.com

Donâ lt overlook this scarce opportunity to acquire the last undeveloped site in Bimini Bay, the closest point in The Bahamas to the U.S. mainland. Nestled in the heart of a 685-acre masterplanned resort destination and just steps from Resorts World Bimini, this prime waterfront parcel offers unmatched potential for residential or mixed-use development. Situated on...

## Basics

Category: Lots/Acreage Bathrooms: 0 baths Lot size: 77537 sq ft Island: Bimini Date Listed: 2025-05-09T00:00:00 Bedrooms: 0 beds Area: 0 sq ft Currency: USD Sale or Rent: For Sale Only MLS ID: 62412