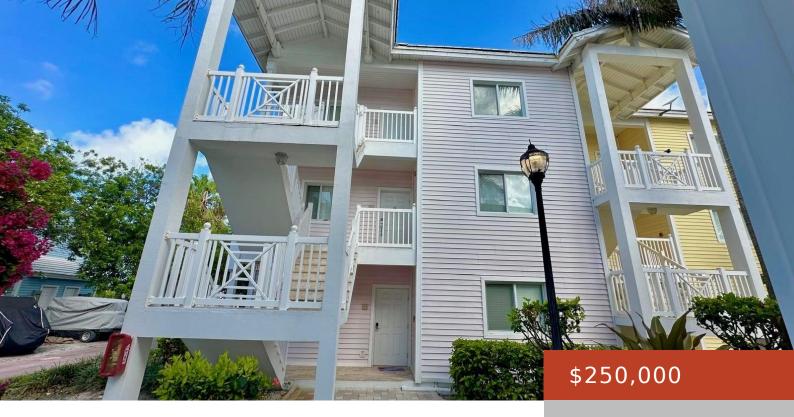

#### **BIMINI BAY RESORT**

https://bahamabeachrealty.com

Step into luxury with this second-floor Angler model, featuring 2 bedrooms and 2 baths across 1,385 sq ft. The layout includes a spacious living/dining area, an external deck, and a living room with a generous sofa for quality moments with friends and family. Fully furnished, the unit boasts granite countertops, kitchen appliances, a dining area,...

### **Basics**

Category: Condo Bedrooms: 2 beds

Bathrooms: 2 baths Area: 1385 sq ft

Lot size: 0 sq ft

Currency: USD

Island: Bimini

Lot: NA

Sale or Rent: For Sale Only Date Listed: 2024-06-27T00:00:00

# **Building Details**

Foundation: Yes Construction: Concrete Block

Floor covering: Ceramic Tile Exterior material: Finished Concrete, Vinyl

**Roof:** Bermuda **Parking:** Open

### **Amenities & Features**

**Laundry:** In Unit Sewer: Connected

Style: Apartment Shared Amenities: Pool Outdoor, Recreation

Centre, Tennis Court(s), Wheelchair Access, Secured

Entry,Beach

Air conditioning (Condo): Central Water: City