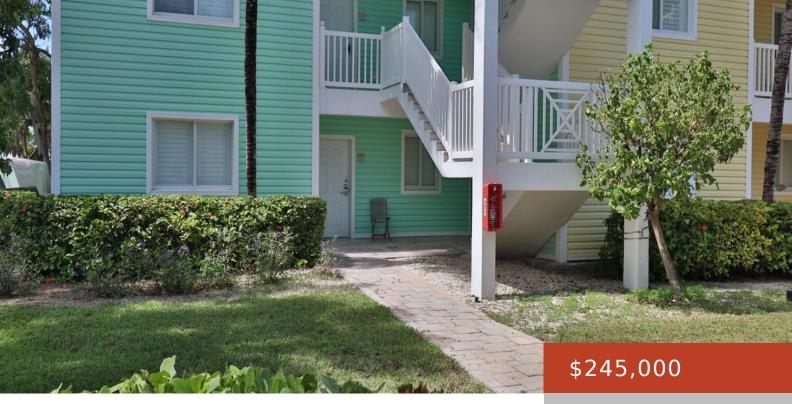

#### **BIMINI BAY ANGLER CONDO**

https://bahamabeachrealty.com

This 2-bed -2-bath, luxury garden view Angler model covers one main floor and is 1,385 sq ft. The floor plan contains two rooms, two bathrooms, a living/dining area, and an external deck. This unit brings together the natural light, new furniture that catches the brilliant shades of the fresh Bimini blue skies. The unit is...

- 2 beds
- 2 baths
- Condo
- 1385 sq ft

Call us now

Email: info@bahamabeachrealty.com

### Basics

Category: Condo Bathrooms: 2 baths Lot size: 0 sq ft Island: Bimini Sale or Rent: For Sale Only MLS ID: 58582 Bedrooms: 2 beds Area: 1385 sq ft Currency: USD Lot: NA Date Listed: 2024-07-19T00:00:00

# **Building Details**

Foundation: Yes Floor covering: Ceramic Tile Roof: Bermuda Construction: Concrete Block Exterior material: Vinyl Parking: Open

Patio, Patio

## **Amenities & Features**

Sewer: ConnectedStyle: ApartmentShared Amenities: Pool Outdoor,Recreation Centre,Tennis<br/>Court(s),Wheelchair Access,Secured Entry,BeachAir conditioning (Condo):<br/>CentralWater: CityOutdoor Area (Condo): Covered