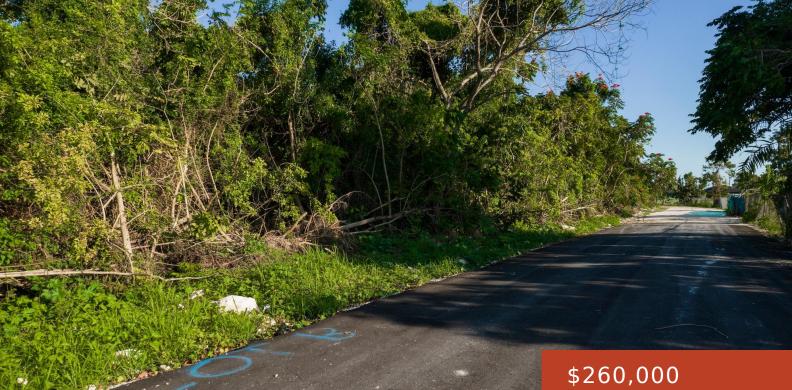

**BELLOT ROAD** https://bahamabeachrealty.com

Discover an exceptional investment opportunity in Western Nassau. This spacious multi-family lot presents endless possibilities for astute or beginning investors. The lot offers 14,175 square feet of prime real estate, ripe for development. Whether you're envisioning a modern apartment complex or townhomes, this versatile lot is the perfect foundation for your vision. Lot G can...

## Miscellaneous

**Legal Description:** Lot G, Bellot Road West, New Providence

Road: Street

**Site Influences:** Shopping Nearby,Can Be Rented

Call us now

Email: info@bahamabeachrealty.com