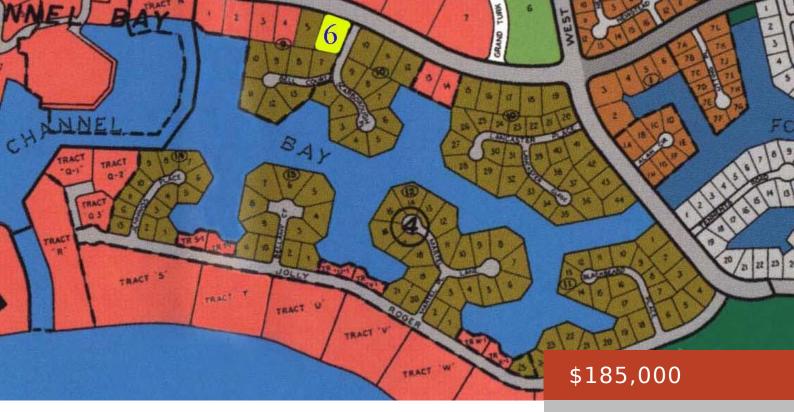

#### **MIDSHIPMAN ROAD**

https://bahamabeachrealty.com

This lot is situated on Midshipman Road in the Bell Channel Bay Subdivision. Measured at 32,250 square feet this lot is perfect for Income producing complex. Property is in a much desired area within walking distance to the beach, time share resorts, restaurants and a ferry ride to Port Lucaya Market Place.

### Basics

Category: Lots/Acreage Bathrooms: 0 baths Lot size: 32250 sq ft Block: 9 Lot: 6 Date Listed: 2022-03-10T00:00:00 Bedrooms: 0 beds Area: 0 sq ft Currency: BSD Island: Grand Bahama/Freeport Sale or Rent: For Sale Only MLS ID: 48153

### Miscellaneous

Legal Description: Bell Channel Bay Unit 4 Block 9 lot 6

Email: info@bahamabeachrealty.com