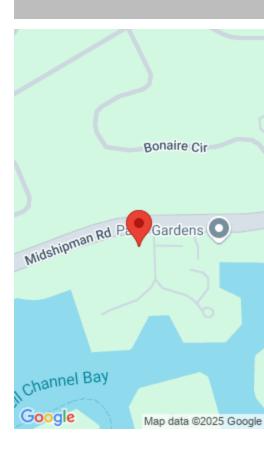

#### **MIDSHIPMAN ROAD**

https://bahamabeachrealty.com

This lot is situated on Midshipman Road in the Bell Channel Bay Subdivision. Measured at 36,250 square feet this lot is perfect for Income producing complex. Property is in a much desired area within walking distance to the beach, time share resorts, restaurants and a ferry ride to Port Lucaya Market Place.