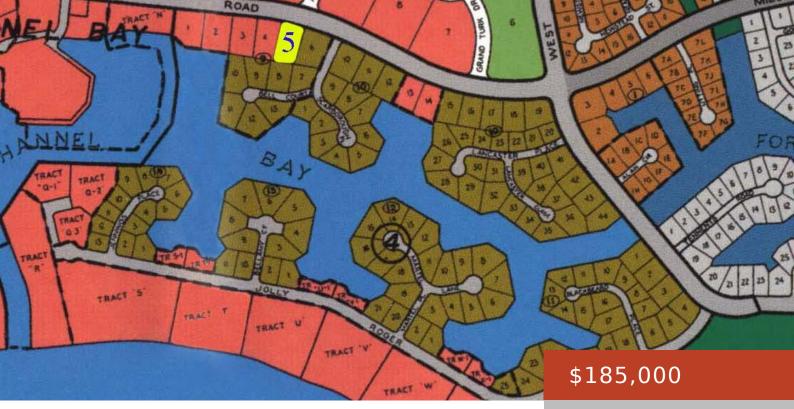

#### **MIDSHIPMAN ROAD**

https://bahamabeachrealty.com

This lot is situated on Midshipman Road in the Bell Channel Bay Subdivision. Measured at 36,250 square feet this lot is perfect for Income producing complex. Property is in a much desired area within walking distance to the beach, time share resorts, restaurants and a ferry ride to Port Lucaya Market Place.

### Basics

Category: Lots/Acreage Bathrooms: 0 baths Lot size: 36250 sq ft Block: 9 Lot: 5 Date Listed: 2022-03-10T00:00:00 Bedrooms: 0 beds Area: 0 sq ft Currency: BSD Island: Grand Bahama/Freeport Sale or Rent: For Sale Only MLS ID: 48154

### Miscellaneous

Legal Description: Bell Channel Bay Unit 4 Block 9 lot 5

Email: info@bahamabeachrealty.com