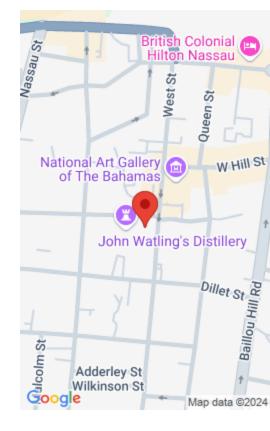

## **5 DELANCEY STREET**

https://bahamabeachrealty.com

Historic Bed and Breakfast with Restaurant and 3 Bars nestled in the charming community of Delancey Street, this historic bed and breakfast presents a rare opportunity for hospitality entrepreneurs. Situated adjacent to the iconic John Watlings Distillery and the esteemed National Arts Gallery, this property offers a blend of rich cultural heritage and modern amenities....