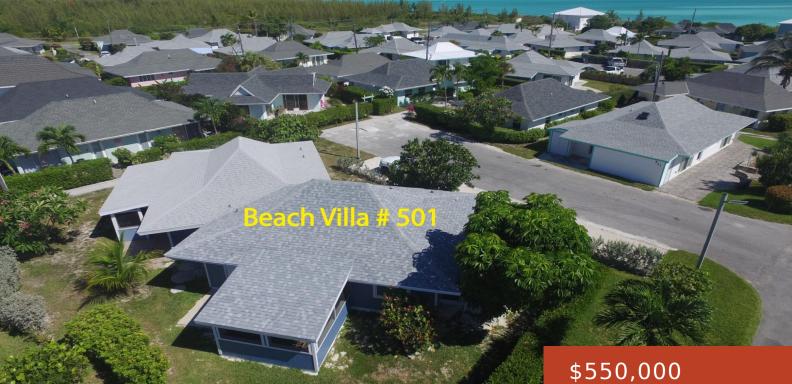

501, BEACH VILLA, TCB https://bahamabeachrealty.com

Beach Villa # 501 is an attractive 2 bedroom 2 bath fully furnished "turn-key" Villa, tastefully decorated and furnished villa offers a spacious 850 square feet of comfortable tropical island living space under air. It also boasts a pleasant open concept kitchen, living and dining area in addition, large sliding glass doors leading to a...

## Basics

Category: Single Family Home Bathrooms: 2 baths Lot size: 0 sq ft Island: Abaco Sale or Rent: For Sale Only MLS ID: 62984 Bedrooms: 2 beds Area: 850 sq ft Currency: USD Subdivision: Beach Villa Complex Date Listed: 2025-06-19T00:00:00

## **Building Details**

Foundation: Yes Insulation (Walls): Unknown Floor covering: 1, Ceramic Tile Exterior material: Hardi Plank Parking: Open Insulation (Ceiling): Unknown Construction: Frame Basement: Slab Roof: Asphalt Shingle