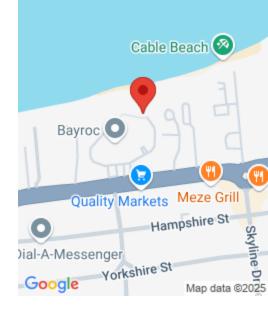

# **Miscellaneous**

Legal Description: Unit 307, Beach Providence.

Site Influences: Adult Oriented, Family Oriented, Golf Manor, Bayroc, West Bay Street, New Course Nearby, Shopping Nearby, Recreation Nearby, Gated Community, Beach Front