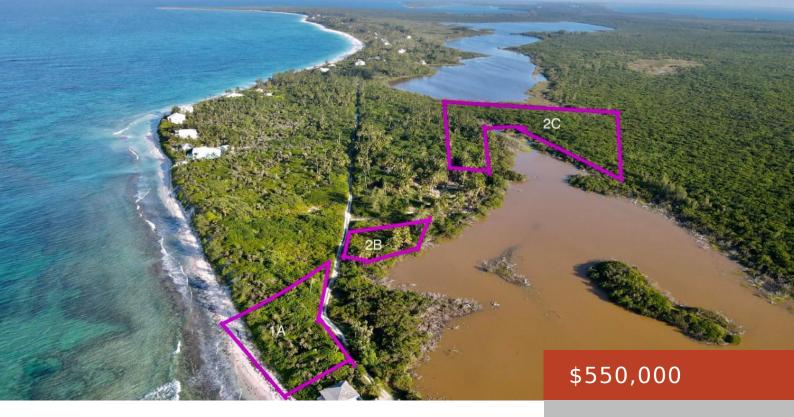

## **DOUBLE BAY BEACH LOT# 1A**

https://bahamabeachrealty.com

Explore the magnificence of a 28,140 square-foot beachfront property in Double Bay, Eleuthera! This lot features an expansive stretch of soft, pink sand and unmatched Atlantic Ocean vistas. Capitalize on the chance to invest in this piece of paradise. The Double Bay area is celebrated for its upscale vacation rental community, offering promising investment returns....

DOUBLE BAY BEACH Access, Family Oriented, Highway Access, Private Setting, Southern FRONT LOT #1A,

Exp, Shopping Nearby, Treed Lot, Quiet Area, Seniors

Oriented, Waterfront - Lake, Acreage, Fuel to Lot, Road - Gravel, Phone

to Lot, Level Lot, Underground Services, Beach Front, Bay

Road: Street **Restrictions:** None

ELEUTHERA