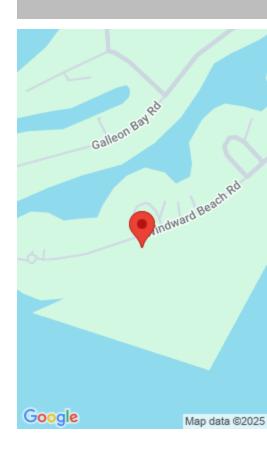

### Basics

Category: Single Family Home Bathrooms: 3 baths Area: 4260 sq ft Year built: 2008 Block: 202 Lot: 56 Sale or Rent: For Sale Only MLS ID: 59836 Bedrooms: 4 beds Half baths: 1 half bath Lot size: 18000 sq ft Currency: USD Island: Abaco Subdivision: Windward Beach Date Listed: 2024-10-26T00:00:00

## Miscellaneous

Call us now

Email: info@bahamabeachrealty.com

| Legal Description:<br>Lot 56, Block 202 | <b>Site Influences:</b> Adult Oriented, Central Iocation, Easy Access, Family<br>Oriented, View - Ocean, Low Maint Yard, Shopping Nearby, Golf Course<br>Dev, Recreation Nearby, Quiet Area, No Thru Road, Landscaped, Seniors<br>Oriented, Waterfront - Ocean, Road - Paved, Level Lot, Pets Allowed, Can Be<br>Rented, Gated Community, Beach Front |
|-----------------------------------------|-------------------------------------------------------------------------------------------------------------------------------------------------------------------------------------------------------------------------------------------------------------------------------------------------------------------------------------------------------|
|                                         | Nented, outed commanity, Death Front                                                                                                                                                                                                                                                                                                                  |