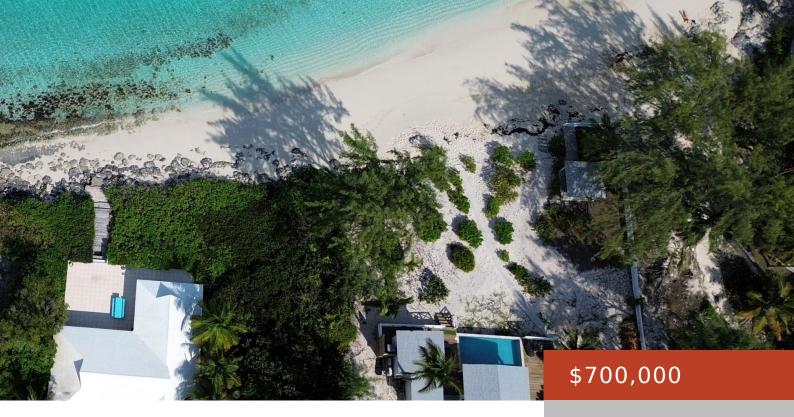

### 19502, AUXILLARY ROAD

https://bahamabeachrealty.com

Phenomenal beach front lot with breathtaking view of the pristine and turquoise waters of Elizabeth Harbour this lot spans 192′ towards the beach and 65′ width of prime real estate. With approvals, a dock can be constructed to facilitate your boat. Surround yourself in the exquisite beauty of natures' finest sandy beach only a few...

## **Miscellaneous**

**Legal Description:** Bahama Sound 18A Lot 19502 Great

Exuma, Bahamas

**Site Influences:** Central location, Easy Access, Family Oriented, Highway Access, View - Ocean, Shopping Nearby, Recreation Nearby, Quiet Area, Level Lot, Recreational, Beach Front, Harbour