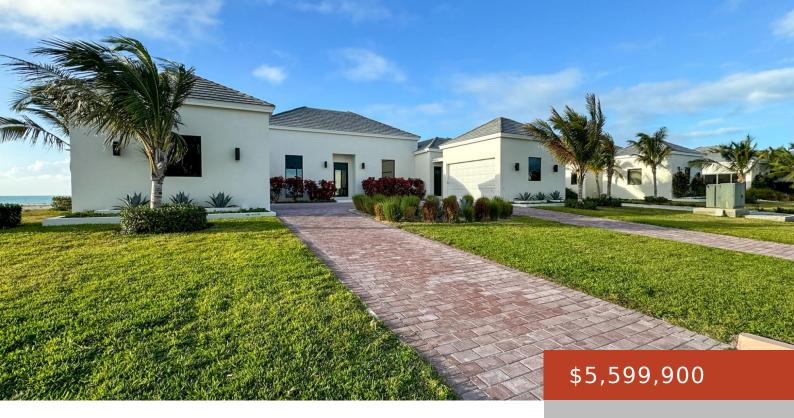

#### **ROCKWELL ISLAND**

https://bahamabeachrealty.com

Step into the epitome of elegance and exclusivity with this exceptional property located in one of Bimini's most prestigious residential communities. This stunning estate, comprised of Block 23 Lot 8 and an additional bungalow on Block 22 Lot 11, offers unmatched tranquility and breathtaking waterfront views, making it a true tropical paradise. Home Features: This...

### Basics

Category: Single Family Home Bedrooms: 6 beds

Bathrooms: 6 baths **Area: 6501** sq ft Year built: 2024 **Lot size: 22463** sq ft

Block: 23 **Currency: USD** 

**Island:** Bimini **Lot:** 8

Sale or Rent: For Sale Only **Date Listed:** 2024-12-20T00:00:00

# **Building Details**

Foundation: Yes Construction: Concrete Block

Exterior material: Finished Concrete Floor covering: Ceramic Tile

Roof: Bermuda Parking: Open