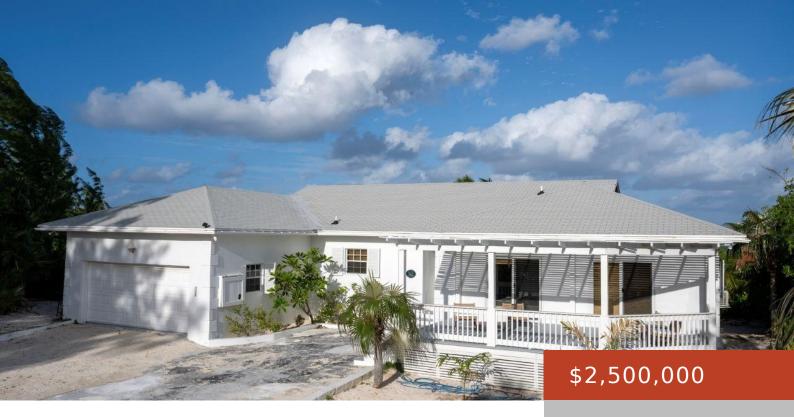

#### **DOUBLE BAY**

https://bahamabeachrealty.com

Wally Love is a newly renovated luxurious 4-bedroom 3-bathroom contemporary designed home, with 2,000 square footage of living space, situated in the world-renowned Double Bay community on the Island of Eleuthera, the Jewel of The Bahamas. This spectacular and beautifully appointed beach house offers unobstructed Azure Ocean views from every room in the house and...

### **Basics**

Category: Single Family Home

**Bathrooms: 3** baths **Lot size: 51357** sq ft

**Currency: USD** 

**Lot:** 2

**Date Listed:** 2024-09-10T00:00:00

Bedrooms: 4 beds

Area: 2000 sq ft Year built: 1999 Island: Eleuthera

# **Building Details**

Foundation: Yes

Floor covering: Ceramic Tile Basement: Slab

**Exterior material:** Finished Concrete **Roof:** Asphalt Shingle

Parking: Garage - Double