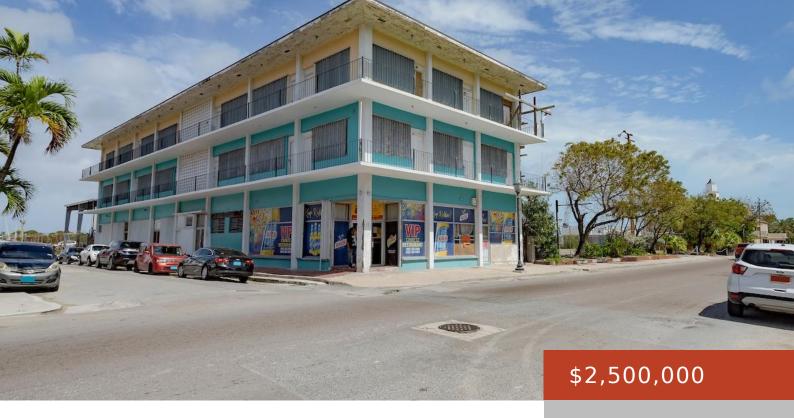

## **BAY STREET**

https://bahamabeachrealty.com

Harbour Moon is a cherished gem nestled along the picturesque East Bay Street, moments away from the vibrant pulse of downtown Nassau. Steeped in rich history and timeless charm, Harbour Moon is a testament to Nassau's storied past and promising future. Its historic significance adds a unique allure, boasting exquisite architectural details and breathtaking views...

- Building Only
- 15744 sq ft

Call us now

Email: info@bahamabeachrealty.com

## **Basics**

Category: Building Only

Lot size: 7134 sq ft

Island: New Providence/Paradise Island

**Date Listed:** 2024-03-06T00:00:00

**Area: 15744** sq ft

**Currency:** BSD

Sale or Rent: For Sale Only