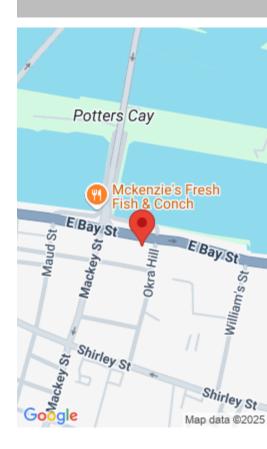

**BAY STREET EAST** https://bahamabeachrealty.com

A 2,982 sq. ft. ground floor commercial spaceâ expandable to 5,992 sq. ft. of continuous spaceâ is now available for lease in a well-maintained, two-storey mixed-use complex in Nassau, Bahamas. This high-traffic location offers excellent visibility and accessibility, just minutes from Paradise Island, Harbour Bay Shopping Plaza, and popular restaurants. Ideal for retail or office use, the...