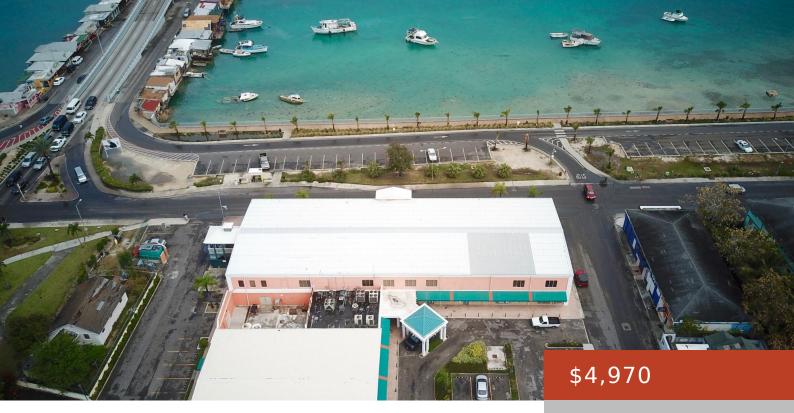

**BAY STREET EAST** https://bahamabeachrealty.com

A 2,982 sq. ft. ground floor commercial spaceâ expandable to 5,992 sq. ft. of continuous spaceâ is now available for lease in a well-maintained, two-storey mixed-use complex in Nassau, Bahamas. This high-traffic location offers excellent visibility and accessibility, just minutes from Paradise Island, Harbour Bay Shopping Plaza, and popular restaurants. Ideal for retail or office use, the...