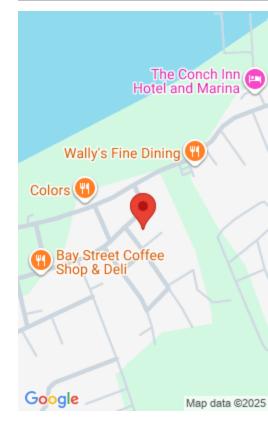

#### **BASS PROPERTY**

https://bahamabeachrealty.com

Introducing a prime opportunity in the heart of downtown Marsh Harbour! This expansive 10,000 square foot vacant lot offers unparalleled potential for commercial or residential development in one of the most sought-after locations in the area. Nestled near vibrant shopping plazas and a variety of restaurants, this property is perfectly positioned to attract both locals...

# **Miscellaneous**

**Site Influences:** Central location, Easy Access, Shopping Nearby, Recreation Nearby, Road - Paved, Marina Nearby