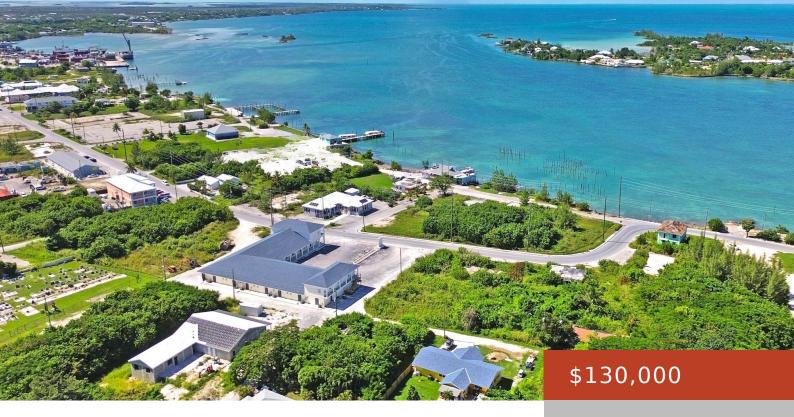

#### **BASS PROPERTY**

https://bahamabeachrealty.com

Introducing a prime opportunity in the heart of downtown Marsh Harbour! This expansive 10,000 square foot vacant lot offers unparalleled potential for commercial or residential development in one of the most sought-after locations in the area. Nestled near vibrant shopping plazas and a variety of restaurants, this property is perfectly positioned to attract both locals...

## **Basics**

Category: Lots/Acreage

Bathrooms: 0 baths

**Lot size: 10019** sq ft

Island: Abaco

Sale or Rent: For Sale Only

**MLS ID:** 59693

Bedrooms: 0 beds

# **Miscellaneous**

**Site Influences:** Central location, Easy Access, Shopping Nearby, Recreation Nearby, Road - Paved, Marina Nearby