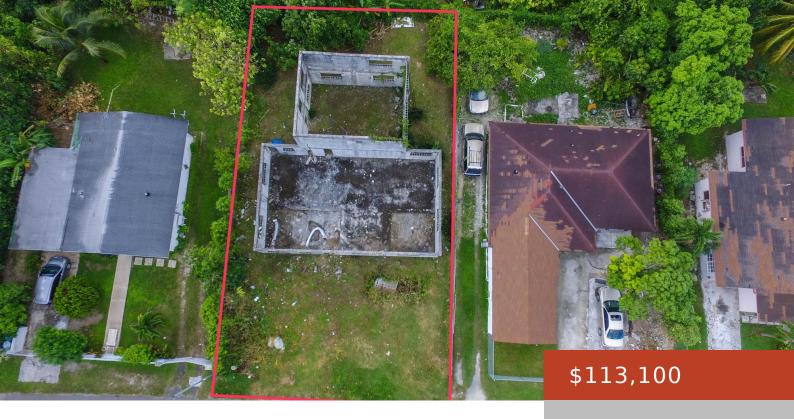

#### **BARBADOS RD, GOLDEN GATES**

https://bahamabeachrealty.com

A single family property with an incomplete structure located on Barbados Road Golden Gates, the property is 6,000 sqft perfect size for a dream home. Golden Gates is a family friendly community with homes and apartments close to churches, shopping and restaurants.

- 0 beds
- 0 haths
- Lots/Acreage
- 6000 sq f

### **Basics**

Category: Lots/Acreage

Bathrooms: 0 baths

Lot size: 6000 sq ft

Island: New Providence/Paradise Island

Sale or Rent: For Sale Only

MLS ID: 59365

Bedrooms: 0 beds

**Area: 6000** sq ft

**Currency: BSD** 

**Lot:** 250

**Date Listed:** 2024-09-19T00:00:00

Call us now

Email: info@bahamabeachrealty.com

# **Building Details**

Foundation: Yes Construction: Concrete Block

**Exterior material:** None **Roof:** Other

Parking: Open

## **Miscellaneous**

Legal Description: Lot #250 Barbados Road, Golden Gates