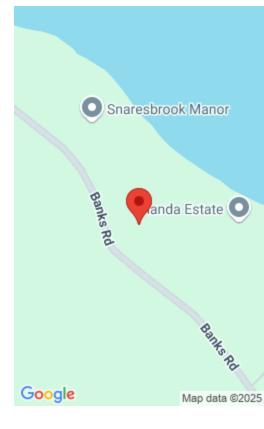

## **BANKS ROAD**

https://bahamabeachrealty.com

This beautiful beachfront property is exceptionally located on the Banks Road in what is known to be the choice location on Eleuthera for beachfront real estate. Located minutes away from the property is the famous Tippy's restaurant, La Bougainvillea and the quaint town of Governors Harbour. The property is over 1.5 acres and runs from...

## **Basics**

Category: Lots/Acreage

Bathrooms: 0 baths

**Lot size: 66211** sq ft

Island: Eleuthera

Subdivision: Banks Road

**Date Listed:** 2025-03-03T00:00:00

**Bedrooms: 0** beds