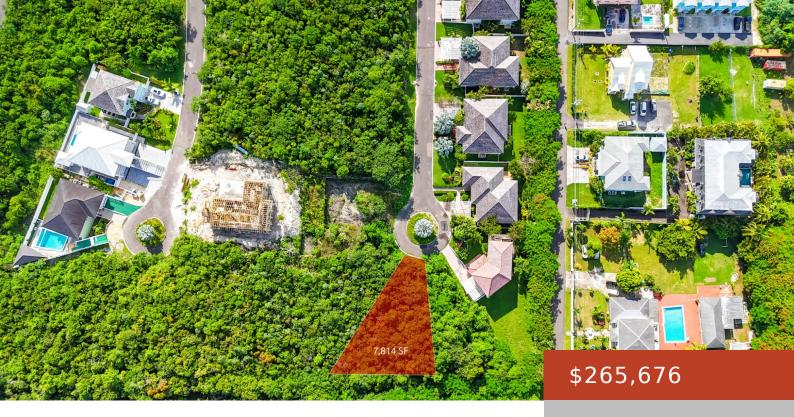

#### **SANFORD DRIVE**

https://bahamabeachrealty.com

This 7,814 sq. ft. Single-Family lot is located in western New Providence, within the community of Balmoral. This family-friendly gated community is the perfect place for a future family home. Being a resident in Balmoral gives you access to a variety of amenities, including 24-hour manned security, weekly garbage collection, a clubhouse with a restaurant,...

### **Basics**

Category: Lots/Acreage Bedrooms: 0 beds

Bathrooms: 0 baths Area: 0 sq ft

Lot size: 7814 sq ft Currency: BSD

**Island:** New Providence/Paradise Island **Lot:** A60

**Subdivision:** Balmoral **Sale or Rent:** For Sale Only

## **Miscellaneous**

**Legal Description:** Lot A60

Balmoral Development

Site Influences: Central location, Easy Access, Family
Oriented, Highway Access, Wooded Area, Quiet Area, No Thru

Road, Cul-de-sac, Road - Paved, Pets Allowed