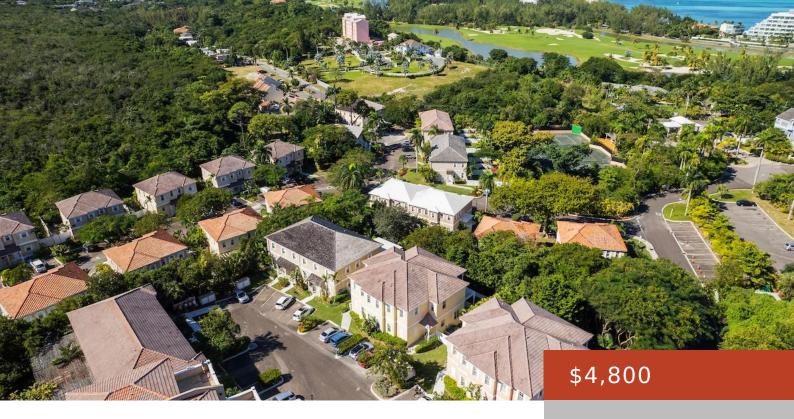

## **BALMORAL**

https://bahamabeachrealty.com

Step into this stunning 4-bedroom, 3-bathroom townhouse and experience the ultimate blend of style and comfort. With approximately 2,000 square feet of meticulously designed living space spread across two stories, this home boasts impact windows and doors, modern appliances, and sleek, high-end finishes. Nestled in the exclusive gated community of Balmoral, enjoy 24/7 security and...

## **Basics**

Category: Condo

Bathrooms: 3 baths Lot size: 2000 sq ft

,

Island: New Providence/Paradise Island

**Subdivision:** Balmoral

Sale or Rent: For Rent Only

**MLS ID:** 60337

Bedrooms: 4 beds

**Area: 2000** sq ft

**Currency: BSD** 

**Lot:** 118

Rental Amount: \$4,800

Date Listed: 2024-12-02T00:00:00