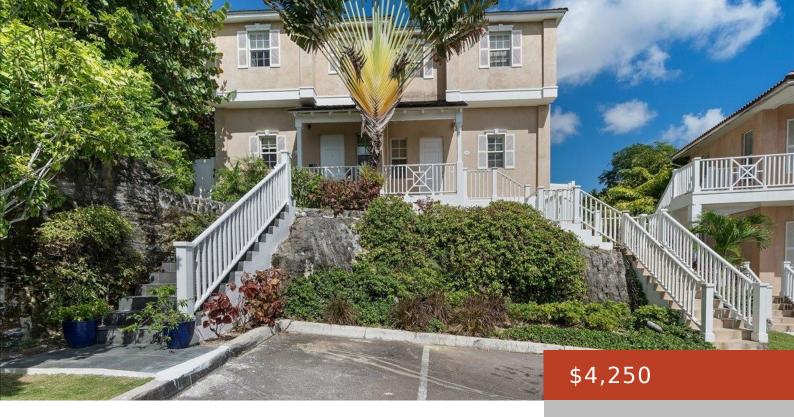

#### **BALMORAL**

https://bahamabeachrealty.com

This Balmoral 2 bed, 2 bath town-home is tastefully decorated and very well maintained. The unit features a central A/C system, standby generator, and large private ipe wood patio perfect for entertaining guests. Each bedroom features an en-suite as well as a powder room adjacent to the kitchen. The unit is located at the end...

### **Basics**

**Lot:** 37

Category: Half Duplex Bedrooms: 2 beds

**Bathrooms: 3** baths **Area: 1400** sq ft

**Lot size: 1400** sq ft **Year built:** 2012

**Currency:** BSD **Island:** New Providence/Paradise Island

## **Building Details**

Rental Amount: \$4,500

**Date Listed:** 2025-04-15T00:00:00

Foundation: Yes Construction: Concrete Block, Frame

Floor covering: 2 Exterior material: Stucco

**Roof:** Tile **Parking:** Multiple C/P