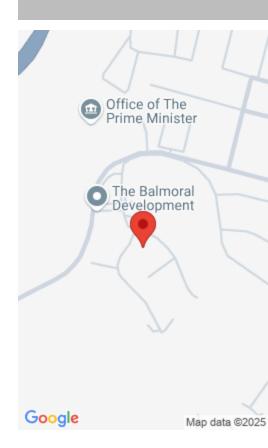

## Basics

Category: Lots/Acreage Bathrooms: 0 baths Lot size: 13093 sq ft Island: New Providence/Paradise Island Subdivision: Balmoral Date Listed: 2025-03-28T00:00:00 Bedrooms: 0 beds Area: 13093 sq ft Currency: Either Lot: A43 Sale or Rent: For Sale Only MLS ID: 61833