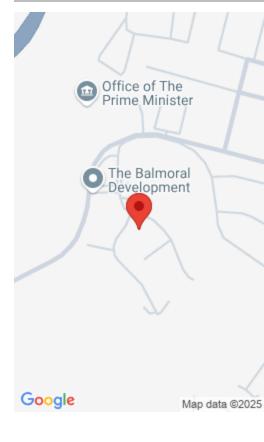

### **Basics**

Category: Lots/Acreage

Bathrooms: 0 baths
Lot size: 7536 sq ft

Island: New Providence/Paradise Island

**Subdivision:** Balmoral

**Date Listed:** 2025-03-28T00:00:00

Bedrooms: 0 beds

**Area: 7536** sq ft