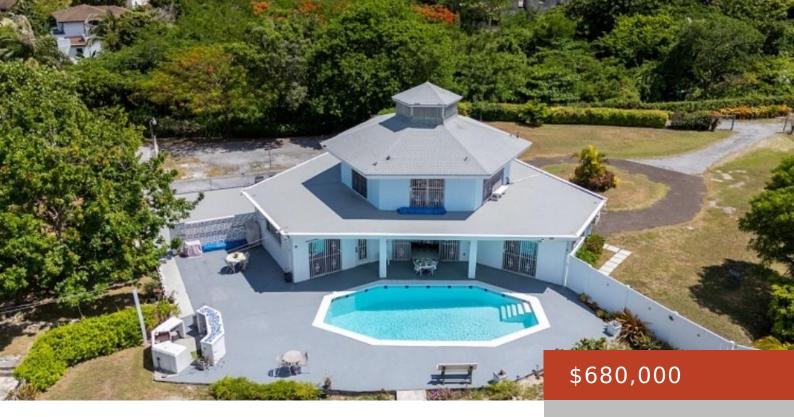

#### **BALLIOU DALE SUBDIVISION**

https://bahamabeachrealty.com

Perched at the top of a hill, this charming home offers stunning panoramic views and a versatile layout. The main residence features a welcoming entry porch that leads into a spacious living and dining area. The kitchen includes a breakfast nook, while the covered poolside patio offers a perfect spot to relax and enjoy the...

- 6 heds
- 5 haths
- Single Family Home
- 2356 sq ft

Email: info@bahamabeachrealty.com

### **Basics**

Category: Single Family Home

Bathrooms: 5 baths **Area: 2356** sq ft Year built: 2012 **Lot size: 62686** sq ft

**Currency: BSD** 

Island: New Providence/Paradise Island **Lot:** 11 & 12

Sale or Rent: For Sale Only Date Listed: 2025-07-03T00:00:00