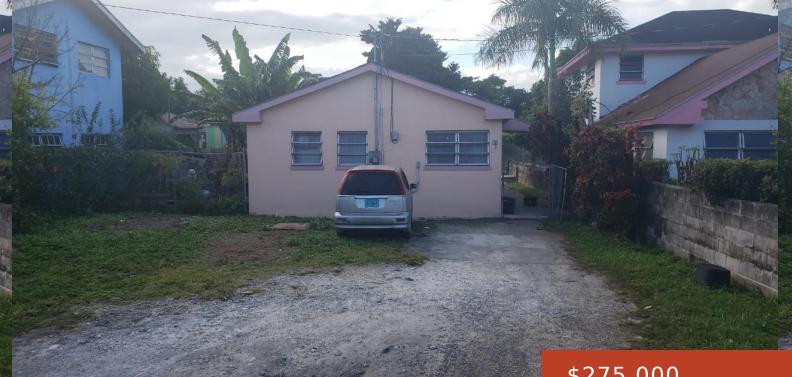

#### **19, WALLACE ROAD**

https://bahamabeachrealty.com

This Duplex is situated at 19 Wallace Road. The lot approximates 5,100 sq ft in size. It is a part of the middle-income neighborhood of the Greater Chippingham Subdivision. The property is represented by: 2  $\hat{a}$  2 bedroom 1 bathroom units with a living / Dining Room. There is an unfinished Efficiency that can be...

# \$275,000

#### • 4 beds

- 2 baths
- Full Duplex
- 1600 sq ft

Email: info@bahamabeachrealty.com

#### Basics

Category: Full Duplex Bathrooms: 2 baths Lot size: 5077 sq ft Currency: BSD Lot: 5 A Date Listed: 2024-01-18T00:00:00

Bedrooms: 4 beds Area: 1600 sq ft Year built: 2004 Island: New Providence/Paradise Island Sale or Rent: For Sale Only MLS ID: 55986