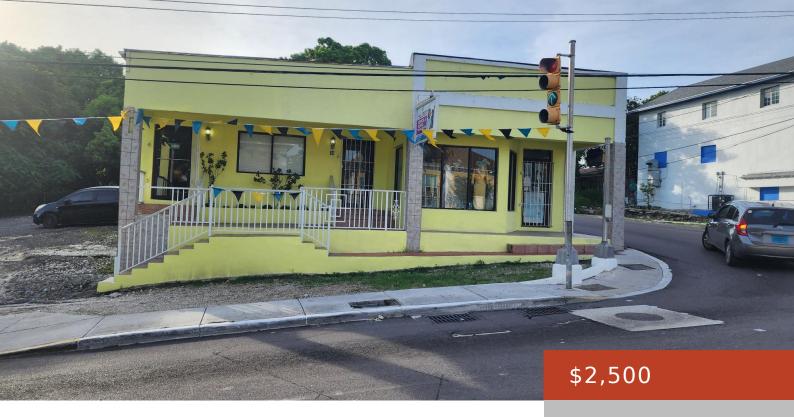

## **BAILLOU HILL ROAD NORTH RENTAL**

https://bahamabeachrealty.com

Medical Office Space for lease. Baillou Hill Road North near Downtown Area. This fully furnished 620 square feet medical office is ideal for a specialized practice. It includes a doctor's office, 2 examination rooms, a staff room/kitchen, and both staff and patient bathrooms. The space includes examination beds, medical stools, and storage. Utilities (electricity &...

- Health
- Building Only

Call us now

Email: info@bahamabeachrealty.com

**Basics** 

Category: Building Only

Lot size: 5000 sq ft

**Currency: BSD** 

Rental Amount: \$2,500

## **Miscellaneous**

**Legal Description:** Baillou Hill Road North & Dillet Street, Unit #1, New

Providence, Bahamas.

**Commercial:** Offices

**Restrictions:** Restr. Covnts

**Land and Services:** Cleared, Highway Access, Level, Public Trans. Nearby, Shopping