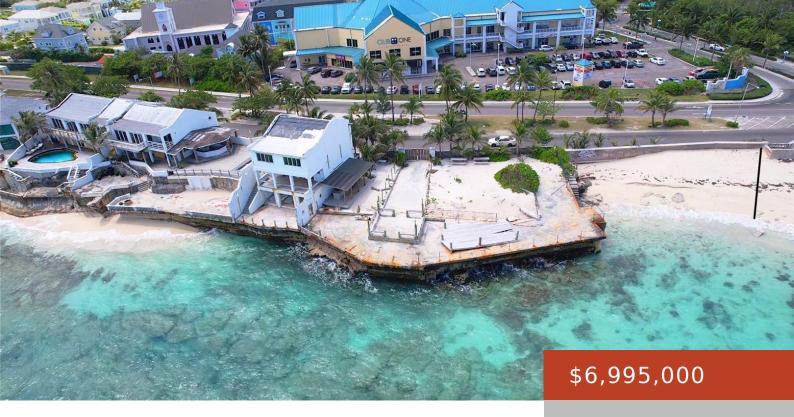

## **WEST BAY STREET**

https://bahamabeachrealty.com

Bahasea is an elevated oceanfront property with spectacular views of the clear waters of The Bahamas. It currently comprises 4 townhomes with 2 pools and private beach. Unit #1 has 4,000 sq. ft. with 6 bedrooms and 7.5 bathrooms. Unit #2 has 2,000 sq. ft. with 2 bedrooms and 2.5 bathrooms. Unit #3 has 4,000...

## **Basics**

Category: Building and Land

Area: 15000 sq ft Year built: 1980

Island: New Providence/Paradise Island

**Date Listed:** 2023-09-05T00:00:00

Type: Service

**Lot size: 56628** sq ft

**Currency: USD** 

## **Miscellaneous**

on West Bay Street with 1.3 acres

**Legal Description:** Bahasea Resort **Land and Services:** Highway Access, Public Trans. Nearby, Shopping Nearby, Visual exposure, Waterfront **Property** 