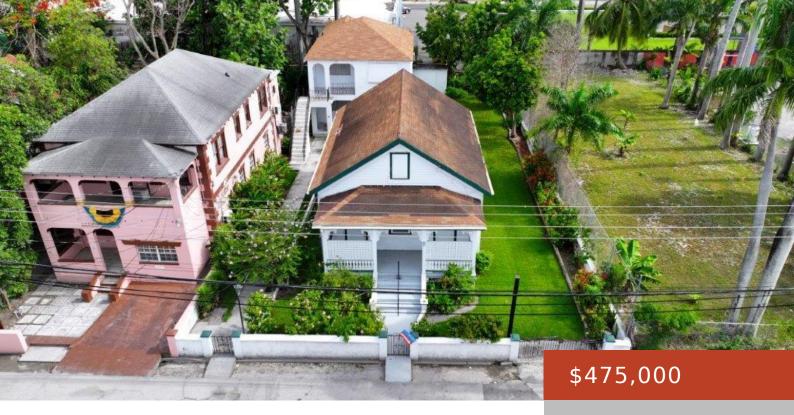

## **87, DOWDESWELL STREET**

https://bahamabeachrealty.com

This one of a kind commercial property consists of 2 buildings. The roadside building was once a beautiful home that has been converted into a commercial office but can easily be turned back into a home, it has been well cared for and maintained. All infrastructure has been upgraded to private offices, bath, kitchen, reception... Building and Land

• 2483 sq ft

Call us now

Email: info@bahamabeachrealty.com

## Basics

Category: Building and Land Lot size: 6557 sq ft Currency: BSD Sale or Rent: For Sale Only Industrial: Light Area: 2483 sq ft Year built: 1920 Island: New Providence/Paradise Island Date Listed: 2023-06-13T00:00:00 MLS ID: 58134