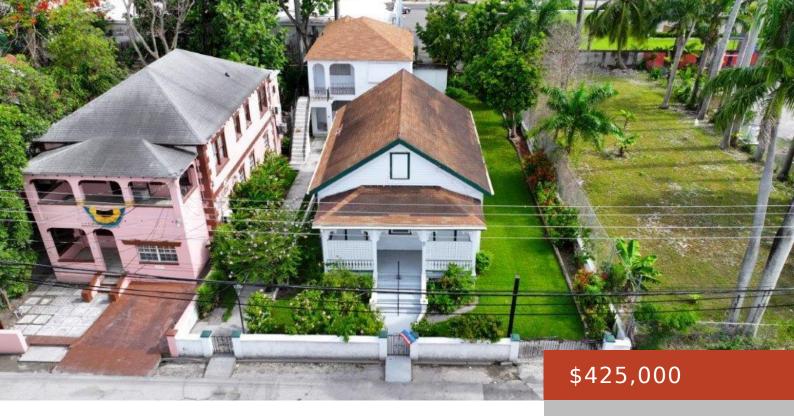

## **87, DOWDESWELL STREET**

https://bahamabeachrealty.com

This one of a kind commercial property consists of 2 buildings. The roadside building was once a beautiful home that has been converted into a commercial office but can easily be turned back into a home, it has been well cared for and maintained. All infrastructure has been upgraded to private offices, bath, kitchen, reception...

## **Basics**

**Category:** Building and Land

Lot size: 6557 sq ft

**Currency:** BSD

Sale or Rent: For Sale Only

Industrial: Light

**Area: 2483** sq ft

Year built: 1920