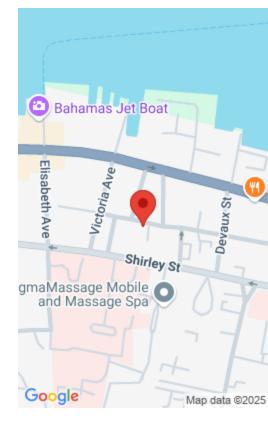

Island: New Providence/Paradise Island

**Date Listed:** 2025-02-11T00:00:00

**MLS ID:** 61132