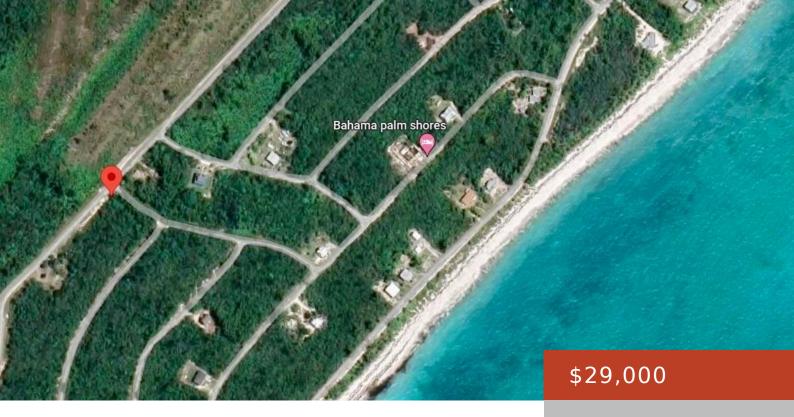

### **LOT 44, BAHAMA PALM SHORES**

https://bahamabeachrealty.com

Bahama Palm Shores is the ideal property to build your dream home or Vacation income property with minimum investment! This 11,823sqft corner lot is just a few minutes walk to the beach and only a 20 minute drive from Marsh Harbour International Airport and Down Town Marsh Harbour! This quite, family oriented neighborhood boats its...