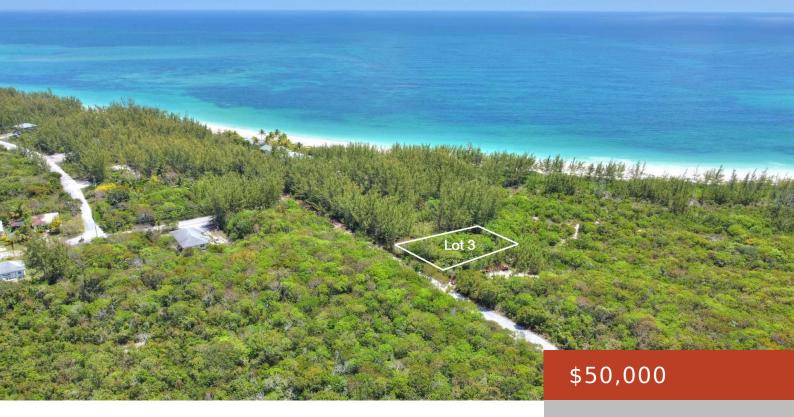

#### **BAHAMA PALM SHORES LOT 3**

https://bahamabeachrealty.com

Bahama Palm Shores is a quiet, family neighborhood located just 35 minutes south of Marsh Harbour International Airport, shopping, dining, and schools. Made up of both locals and second homeowners, there is a lovely, thriving community ready to welcome you. The beautiful 8-mile, powder-white sand beach is just steps away, and on most days, you...

### **Basics**

Category: Lots/Acreage

**Bathrooms: 0** baths

Lot size: 10000 sq ft

Block: 26

**Lot:** 3

**Date Listed:** 2025-06-30T00:00:00

Bedrooms: 0 beds

## **Miscellaneous**

Legal Description: Bahama Palm Shores Section Site Influences: Family Oriented, Treed

4, Block 26, Lot 3, Abaco Lot, Pets Allowed