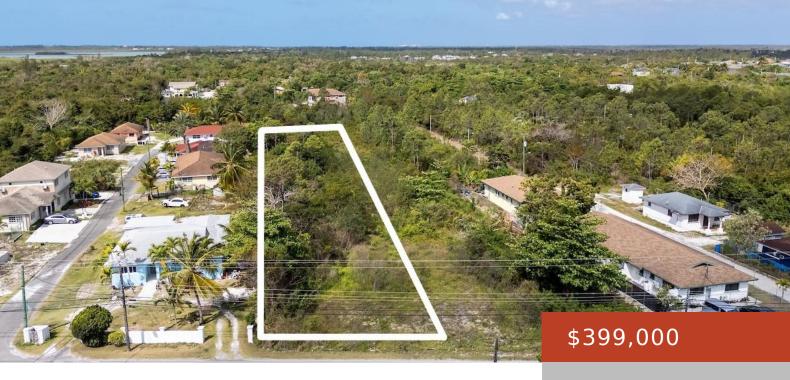

#### **BACARDI ROAD LOT**

https://bahamabeachrealty.com

This spacious lot is located on Bacardi Road and offers approximately .943 acres of land. With 70 feet of road frontage and a depth of about 600 feet, the property provides ample space for development. Its generous size and convenient location make it ideal. Don t miss the opportunity to own a substantial piece of...

### **Basics**

Category: Lots/Acreage

Bathrooms: 0 baths Lot size: 41077 sq ft

Island: New Providence/Paradise Island

Sale or Rent: For Sale Only

MLS ID: 62020

Bedrooms: 0 beds

Area: 41077 sq ft

## **Miscellaneous**

**Legal Description:** A portion of Tract X, Bacardi Road Lot, Nassau

**Site Influences:** Easy Access, Family Oriented, Highway Access, Shopping Nearby, Treed Lot, Road - Paved, Pets