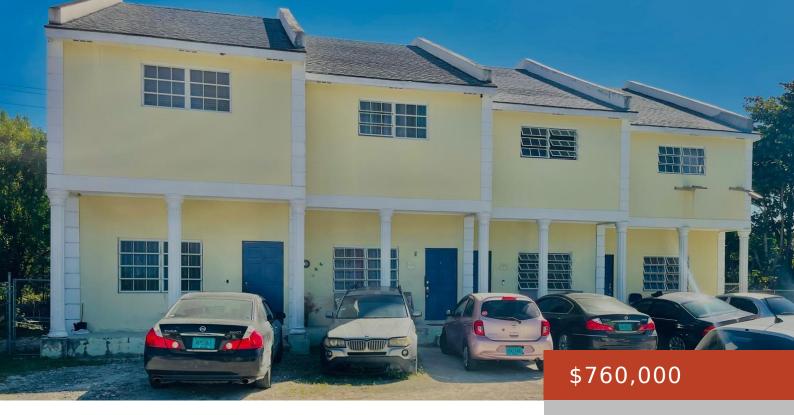

#### **BACARDI ROAD**

https://bahamabeachrealty.com

This fourplex townhouse in pristine condition is the perfect investment opportunity. Situated near the tranquil Venice Bay community, you'll enjoy access to a wide range of community amenities. With each unit currently generating \$1,800, cash flow potential for its new owner. Don't miss out on this promising opportunity!

- 2 hads
- 8 haths
- Fourplex
- 5608 sq ft

Call us now

Email: info@bahamabeachrealty.com

#### **Basics**

Category: Fourplex Bedrooms: 8 beds

**Bathrooms: 8** baths **Half baths: 1** half bath

**Area: 5608** sq ft **Lot size: 10179** sq ft

**Currency:** BSD **Island:** New Providence/Paradise Island