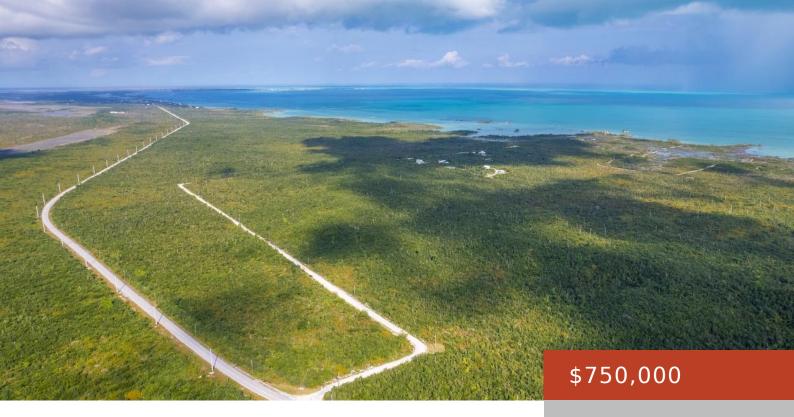

#### **B1 113 PATCHWORK ACREAGE**

https://bahamabeachrealty.com

A rare opportunity to purchase a +- 91.60 acre development parcel. Perfectly located between Marsh Harbour and Treasure Cay. The perimeter of the property on three sides is bounded by a road and BPL power. The parcel has exceptional topography with gradual sloping hills with ridge top views, of both the Marls and the Sea...