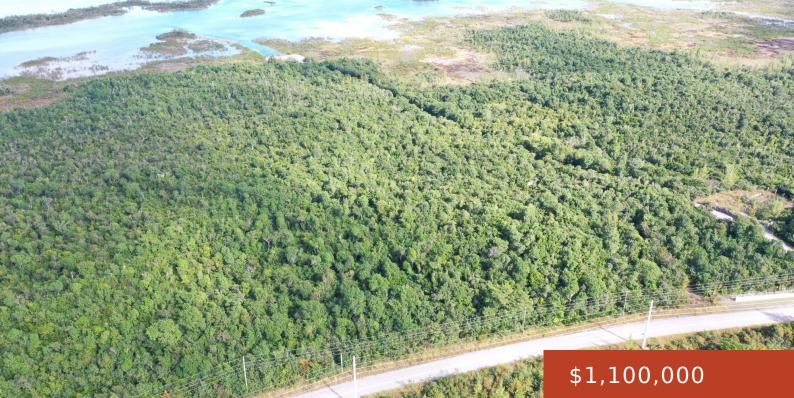

#### **B-115, HILLS CREEK**

https://bahamabeachrealty.com

Over 14 acres of elevated land overlooking Hill's Creek, a protected inlet in Central/North Abaco which feeds into the Sea of Abaco. With over 700 feet of naturally protected water frontage the north side of this property is perfect for an array of dock slips or small marina and is also ideal for kayaking and...

# Miscellaneous

**Legal Description:** A portion of Grant B-115, Hills Creek, 17 miles north of Marsh Harbour Site Influences: Waterfront - Ocean, Rocky Shore

Call us now

Email: info@bahamabeachrealty.com