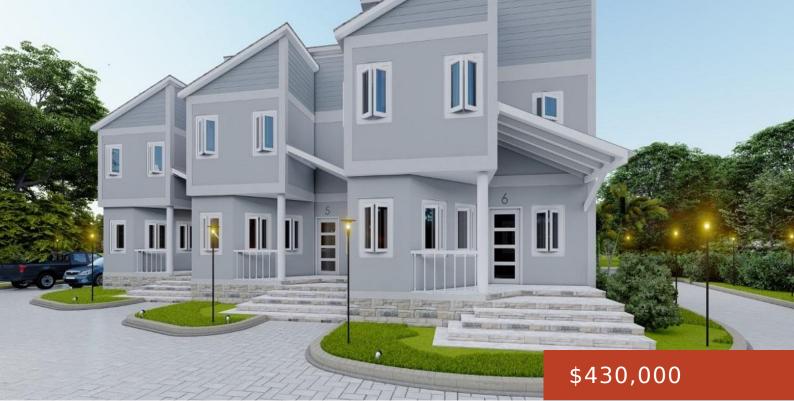

#### **AURORA RESIDENCES**

https://bahamabeachrealty.com

Welcome to your secure haven in the gated community of South Ocean Estates. This 2-bedroom, 2-bathroom townhome unit with 1,440 sq of internal living space offers peace of mind with 24hour security and a complete community surveillance system. This home features granite countertops, smart appliances, custom cabinetry, high ceilings, central air, foam insulation, and hurricane...

#### Basics

Category: Condo Bathrooms: 2 baths Area: 1440 sq ft Year built: 2024 Island: New Providence/Paradise Island Date Listed: 2024-06-11T00:00:00 Bedrooms: 2 beds Half baths: 1 half bath Lot size: 18699 sq ft Currency: BSD Sale or Rent: For Sale Only MLS ID: 58103

# **Building Details**

Foundation: Yes Exterior material: Finished Concrete Parking: Additional Parking, Open Construction: Concrete Block Roof: Asphalt Shingle

## **Amenities & Features**

Sewer: Available Shared Amenities: Playground Water: City

**Amenities:** 24 Hour Security, Fully Fenced, Impact Shutters, Impact Windows, Main Level Entry

Style: Townhouse Air conditioning (Condo): Central Outdoor Area (Condo): Covered Patio