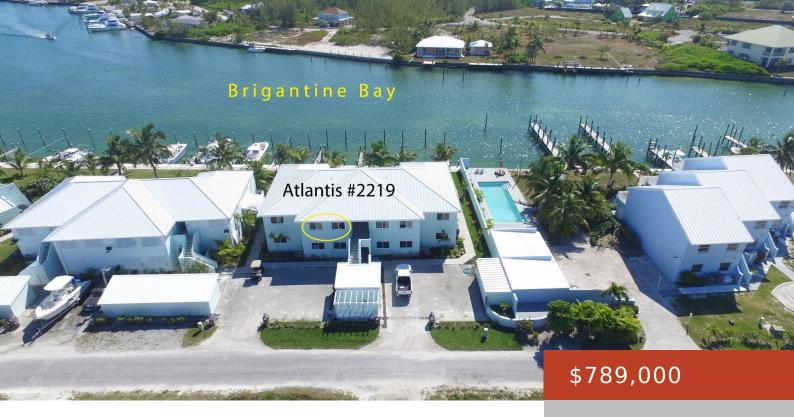

#### **ATLANTIS #2219**

https://bahamabeachrealty.com

Atlantis # 2219 enjoys an assigned, fully serviced deep water finger dock and boat slip virtually at your doorstep. This advantageous unit is a beautiful second level 2 bedroom, 2 bath waterfront condominium, including storage unit overlooking tranquil Brigantine Bay within the prestigious residential resort community of Treasure Cay, Abaco, Bahamas. This unfurnished waterfront condo...