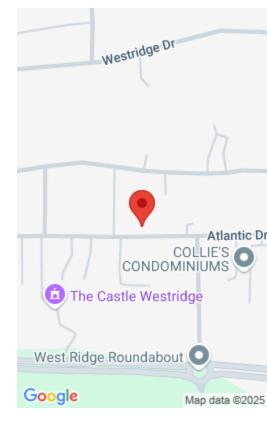

#### **ATLANTIC DRIVE**

https://bahamabeachrealty.com

Located in a firmly established and highly desirable middle to upper income residential subdivision of Westridge Estates. This 25,038 sq ft. property on Atlantic Drive is situated near to developments such as Sandyport and Westward Villas. The area in which this property is located has luxurious estate styled residences. There is easy access to Public...