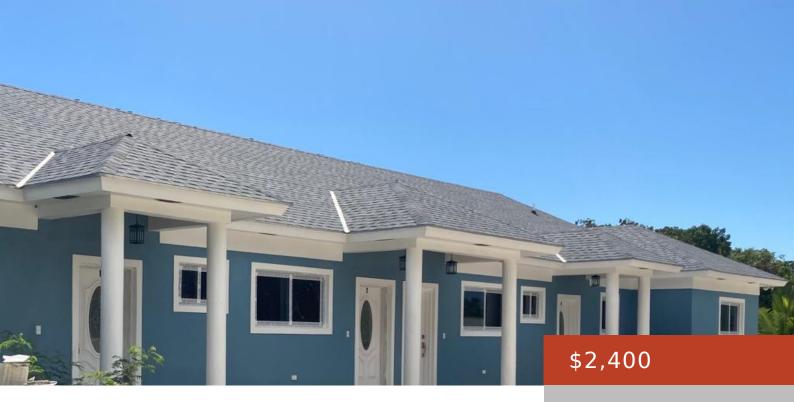

#### **ASHLEY CAY**

https://bahamabeachrealty.com

Spacious two-bedroom apartment available for rent in the gated community of Venice Bay! This community is in the highly sort after Southwest New Providence consisting of a tennis court, and outdoor pool. 24 hours gated is a plus! Schedule a viewing today! Available the first week in April, 2025.

#### **Basics**

Category: Fourplex Bedrooms: 2 beds

Bathrooms: 2 baths Area: 10000 sq ft

**Lot size: 10000** sq ft **Year built:** 2016

Currency: BSD

Block: 5

Island: New Providence/Paradise Island

Lot: 1

**Rental Amount:** \$2,400 **Sale or Rent:** For Rent Only

**Date Listed:** 2025-03-24T00:00:00 **MLS ID:** 61756

## **Building Details**

Foundation: Yes Insulation (Ceiling): Yes

Insulation (Walls): Yes Construction: Concrete Block

Floor covering: Ceramic Tile Basement: Slab

**Exterior material:** Brick **Roof:** Asphalt Shingle

### **Amenities & Features**

**Laundry:** In Unit Sewer: Connected

**Style:** Apartment **Shared Amenities:** Pool Outdoor, Tennis Court(s)

Air conditioning (Condo): Split Water: City

**Amenities:** 24 Hour Security