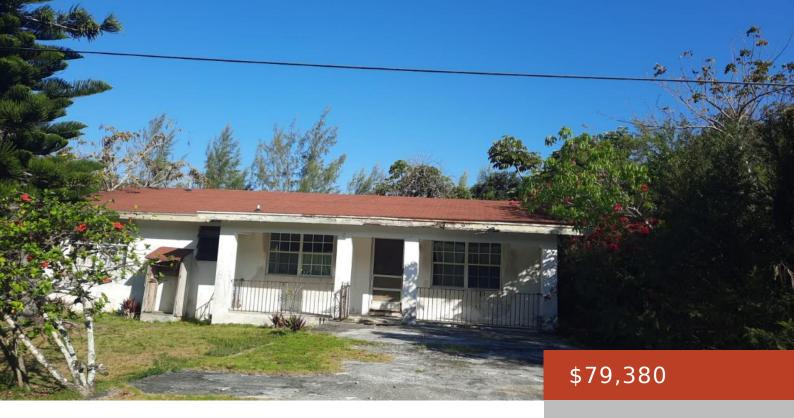

**JOLLY ROGER ROAD & CUTLAS** 

https://bahamabeachrealty.com

Located in the main settlement of Nicholl's Town, this fixer-home is built on a large 10,800 sq. ft. lot. The 2,345 sq. ft. home comprises 3-bedrooms and 2-bathrooms, dining room and laundry area. The exterior features include a front porch, rear patio and mature fruit trees. Shopping and all of the amenities of Nicholl's Town...

#### • 3 beds

- 2 baths
- Single Family Home
- 2345 sq ft

Call us now

Email: info@bahamabeachrealty.com

## **Basics**

Category: Single Family Home Bathrooms: 2 baths Lot size: 10800 sq ft Island: Andros Sale or Rent: For Sale Only MLS ID: 49778

Bedrooms: 3 beds Area: 2345 sq ft Currency: BSD Lot: 256 Date Listed: 2022-08-03T00:00:00

# **Building Details**

Foundation: Other Exterior material: Finished Concrete Parking: Open

**Construction:** Concrete Block Roof: Asphalt Shingle

## **Amenities & Features**

Sewer: Septic - Yes Air conditioning (Condo): Other Outdoor Area (Condo): Private Yard, Porch, Fruit Trees Style: Other Water: City Amenities: None